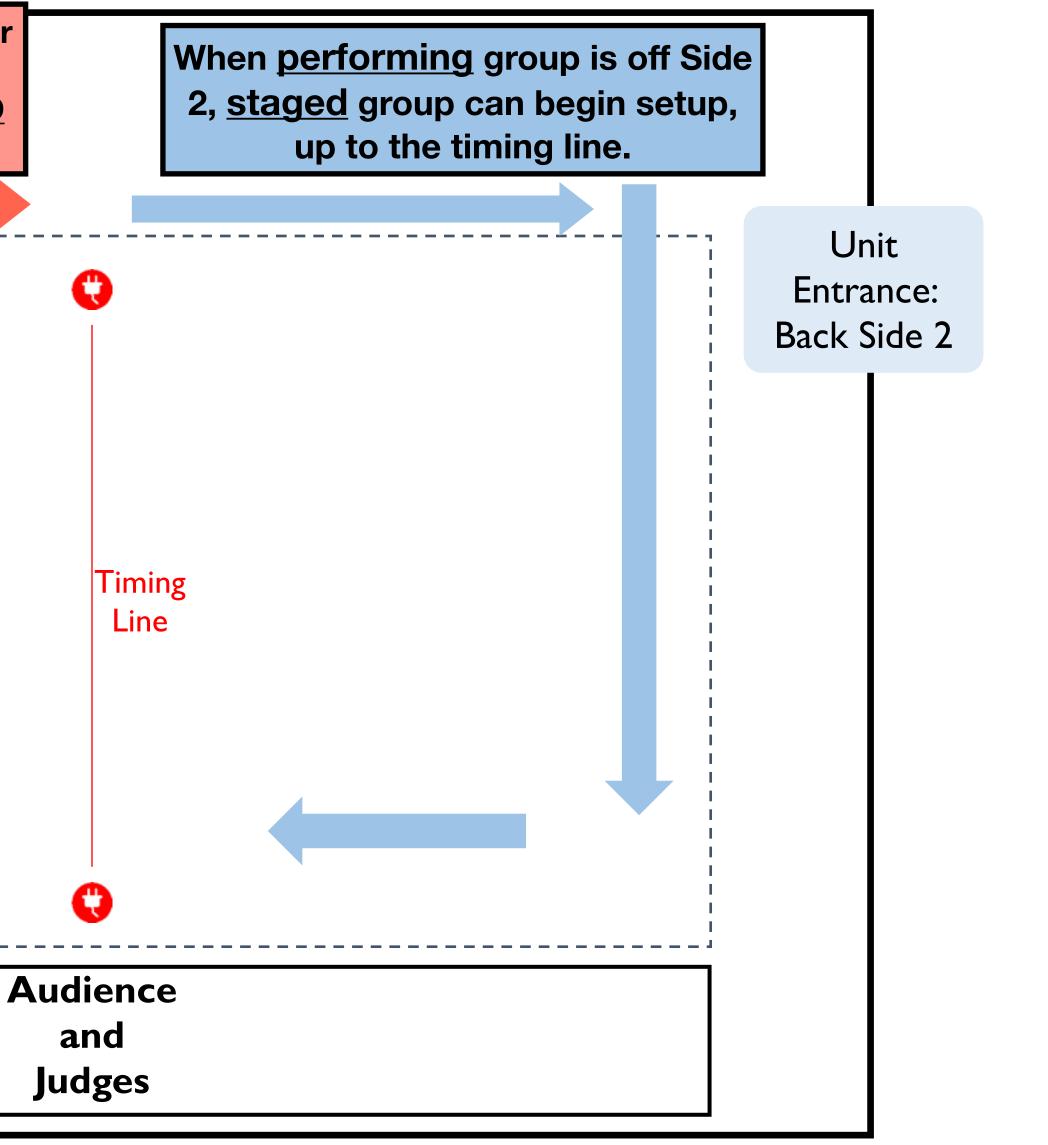

## Performance Space

When <u>performing</u> group is finished with their performance, staged group needs to transition to Side 2, with all equipment <u>AND</u> instruments.

Unit Exit:

Front Side I

Spectator Entrance/Exit Performance Space 100' x 70'