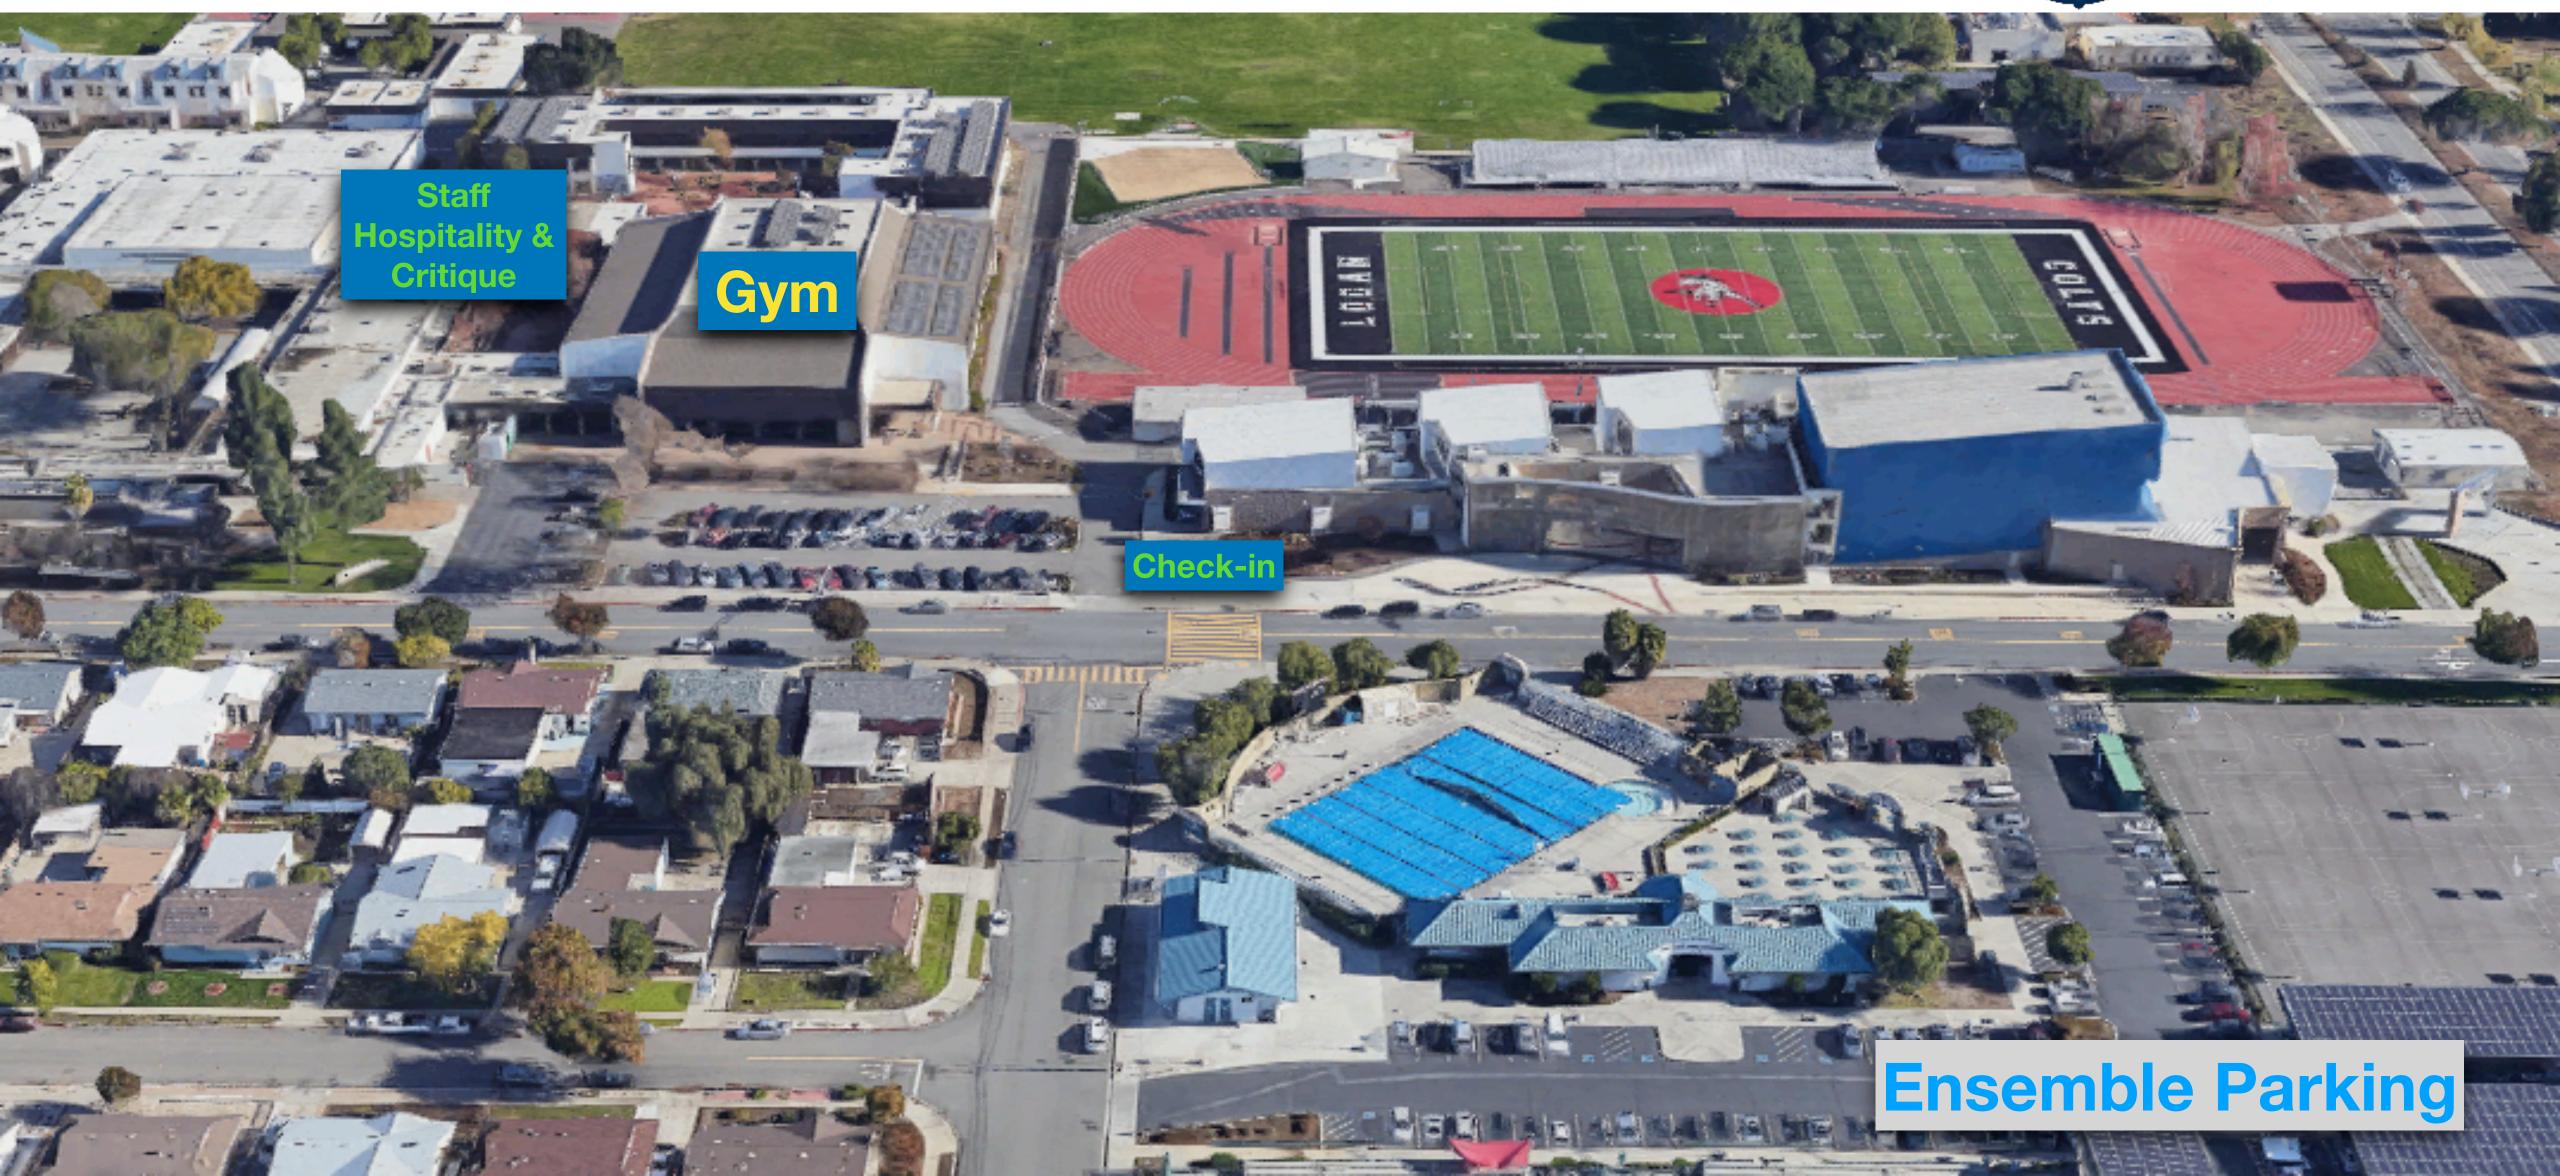

## **Ensemble Parking**

James Logan High School Courts

E alanga

line (

# Ensemble Parking

COLOR AND

1800 H St. Union City, CA 94587

## Gym Map

1800 H St. Union City, CA 94587

**Staging Area** 