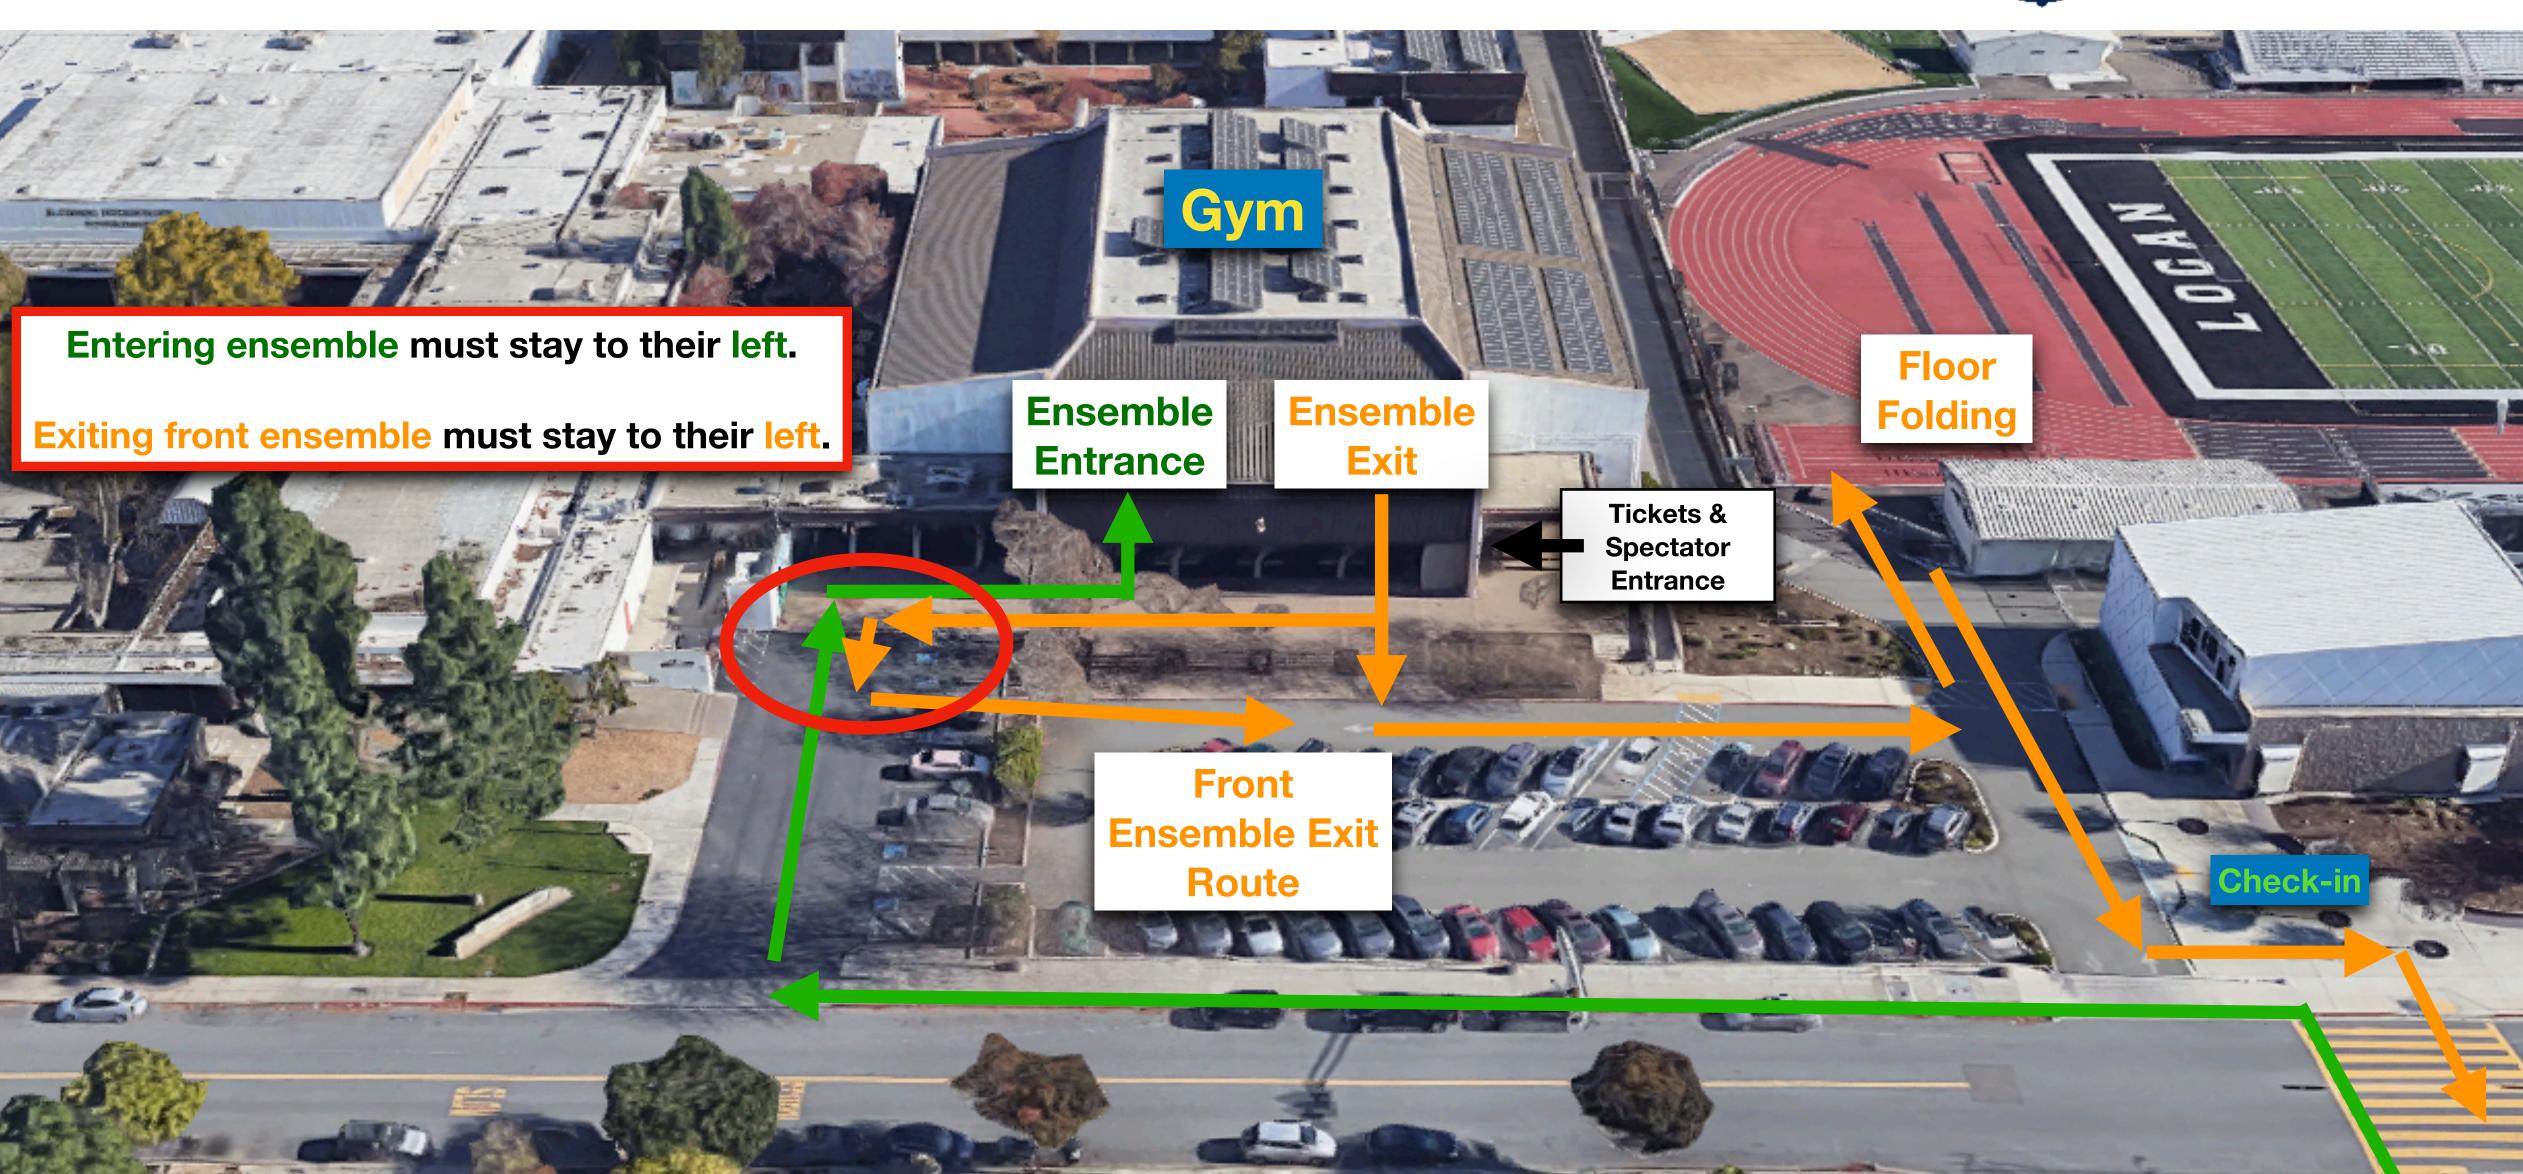

## Performance Space

When <u>performing</u> group is finished with their performance, staged group needs to transition to Side 2, with all equipment <u>AND</u> instruments.

Unit Exit:

Front Side I

Spectator Entrance/Exit Performance Space 100' x 70'