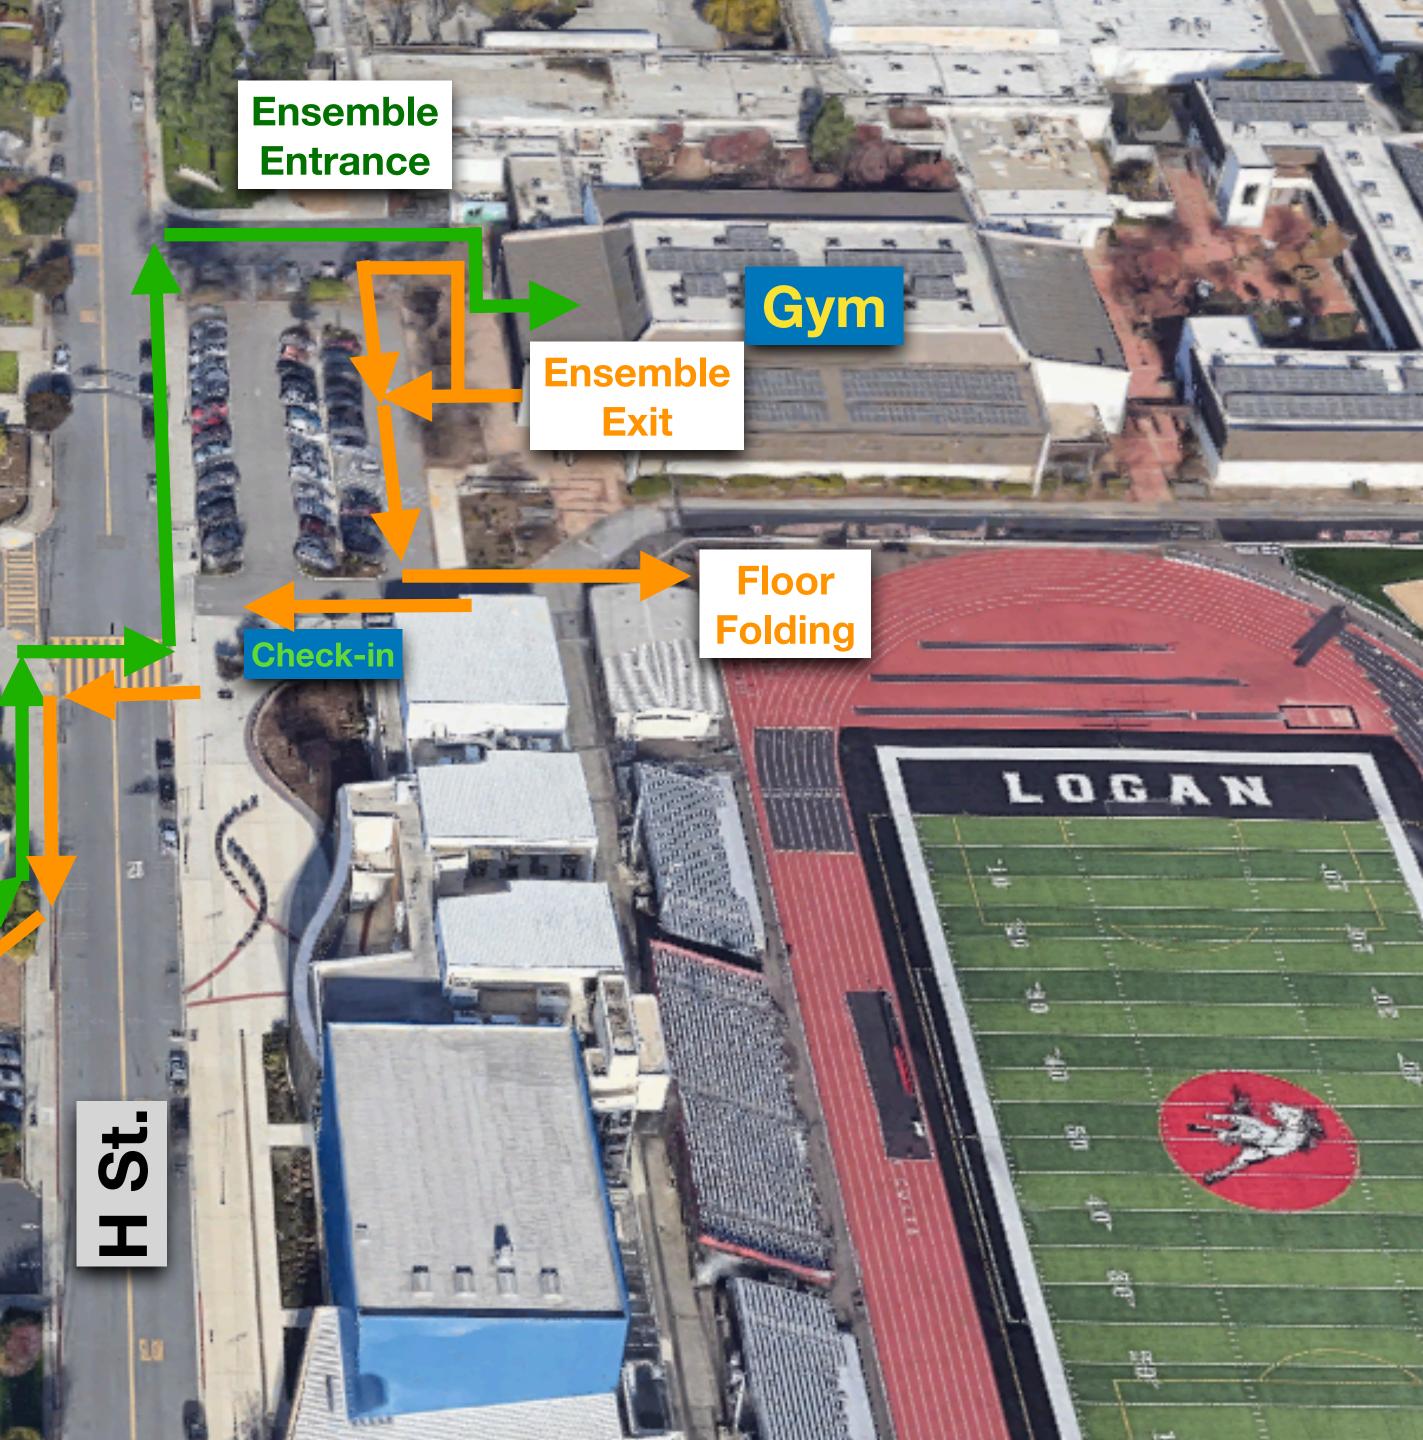

## **Parking Entry**

STATUEDAVO

s: Drs

Chong

lesRd

## **Ensemble Parking**

James Logan High School Courts

E alanga

line (